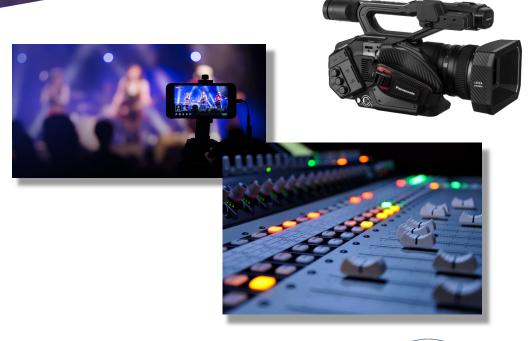

### 5 Facets to Quality Streaming

- Video
- Audio
- Lighting
- Destinations
- Training

- Will either be HD, UHD, or 4K
- Record video and audio onto SD card or micro SD card, or send video out through an HDMI, mini HDMI, or SDI connection, or both
- Will be static camera (doesn't move), operated by a volunteer, or PTZ (remote controlled)

### **Video**Do Not Dismiss Smart Devices

- Inexpensive and widely available
- Simple training involved and quick start up
- Can be connected to ChurchStreaming via app such as Wowza GoCoder or Wirecast Go (iOS only)
- Always, always use a tripod no matter what type of camera

#### Audio

- Take audio feed from mixer or plug mic right into camera
- Use appropriate type of mic for the camera
- Don't rely on built-in microphone on camera or device to provide best audio