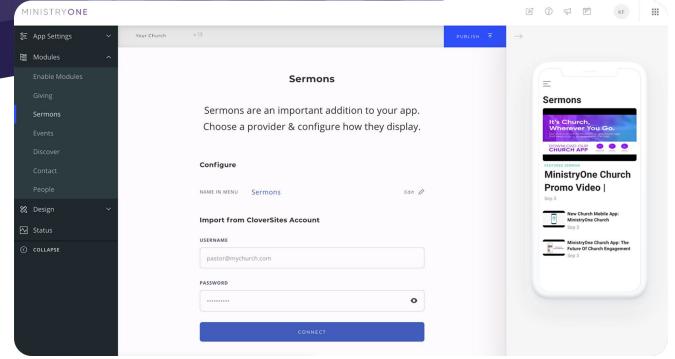

y SMS
- **■** Emails







# Voice Calls

- Short and concise
- Text / email options
- Receive Responses
- Pre-Tag / Post-Tag







### **Text Messages**

- Up to 280 Characters
- **■** Links and TinyURLs
- Personalize SMS header









### 2-Way SMS

- Recipient Responses
- Receive Report
- Responses on message you choose







# Email

- **■** Full HTML editing bar
- **■** Links and TinyURLs
- Receive Report







You can find us at:

866.930.4772 x 2 or enter a support ticket







#### What is MinistryOne?

- Giving
- Church Management
- Communication
- Event Registrations
- Live Streaming
- Media Library

#### Ministry One™































#### **Enabling Modules**







#### **Enabling Modules**







#### **Modules: Giving**







#### **Modules: Sermons**







#### **Modules: Events**







#### **Modules: Contact**













#### Design







#### Status







#### Publish & Promote



<iframe

src='https://givinghelpdesk.ministryone.com/api/v2/organizations/organization/embed/contents?churchid=59929' scrolling='no' height='48' width='275' frameborder='0' marginheight='0' marginwidth='0'></iframe>

COPY EMBED CODE

#### Share a Public Link

Copy and share this public link to direct users to a webpage with more information about your church, as well as a link to download your app.

https://givinghelpdesk.ministryone.com/landing/kprB

COPY LINK

#### **Additional Resources**

Download helpful promotional & onboarding resources such as PowerPoint slides, bulletin inserts, and social media graphics.

DOWNLOAD RESOURCES





#### **Push