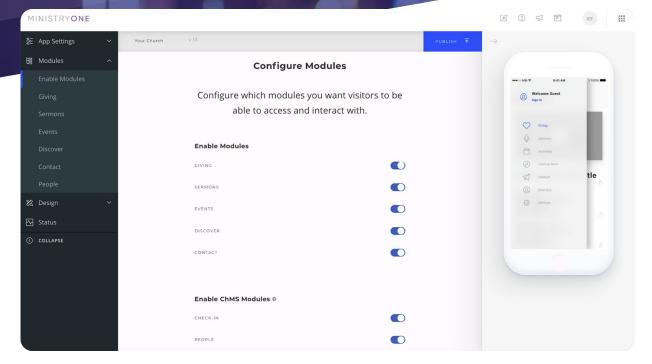

t Types of Alerts**

- Voice Calls
- **■** Text Messages
  - 2-Way SMS
- **■** Emails







# Voice Calls

- Short and concise
- Text / email options
- Receive Responses
- Pre-Tag / Post-Tag







### **Text Messages**

- Up to 280 Characters
- **■** Links and TinyURLs
- Personalize SMS header









### 2-Way SMS

- Recipient Responses
- Receive Report
- Responses on message you choose







# Email

- **■** Full HTML editing bar
- **■** Links and TinyURLs
- Receive Report







You can find us at:

866.930.4772 x 2 or enter a support ticket







#### What is MinistryOne?

- Giving
- Church Management
- Communication
- Event Registrations
- Live Streaming
- Media Library

#### Ministry One™































#### **Enabling Modules**







#### **Enabling Modules**







#### **Modules: Giving**







#### **Modules: Sermons**







#### **Modules: Events**







#### **Modules: Contact**













#### Design







#### Status







#### Publish & Promote



<iframe

src='https://givinghelpdesk.ministryone.com/api/v2/organizations/organization/embed/contents?churchid=59929' scrolling='no' height='48' width='275' frameborder='0' marginheight='0' marginwidth='0'></iframe>

COPY EMBED CODE

#### Share a Public Link

Copy and share this public link to direct users to a webpage with more information about your church, as well as a link to download your app.

https://givinghelpdesk.ministryone.com/landing/kprB

COPY LINK

#### **Additional Resources**

Download helpful promotional & onboarding resources such as PowerPoint slides, bulletin inserts,