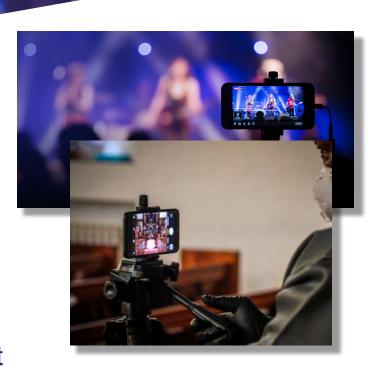

### **Video**Do Not Dismiss Smart Devices

- Inexpensive and widely available
- Simple training involved and quick start up
- Can be connected to ChurchStreaming via app such as Wowza GoCoder or Wirecast Go (iOS only)
- Always, always use a tripod no matter what type of camera

### **Equipment Recommendations**

- https://kit.co/ministrybrands/mobile-device-church-streaming-kit-foreither-smart-phone-or-smart-tablet
- https://kit.co/ministrybrands/starter-video-streaming-kit
- https://kit.co/ministrybrands/mid-level-video-streaming-kit