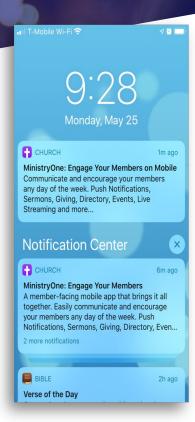

Contact**













#### Design







#### Status







#### Publish & Promote



<iframe

src='https://givinghelpdesk.ministryone.com/api/v2/organizations/organization/embed/contents?churchid=59929' scrolling='no' height='48' width='275' frameborder='0' marginheight='0' marginwidth='0'></iframe>

COPY EMBED CODE

#### Share a Public Link

Copy and share this public link to direct users to a webpage with more information about your church, as well as a link to download your app.

https://givinghelpdesk.ministryone.com/landing/kprB

COPY LINK

#### **Additional Resources**

Download helpful promotional & onboarding resources such as PowerPoint slides, bulletin inserts, and social media graphics.

DOWNLOAD RESOURCES





#### **Push Notifications**







#### **Push Notifications**









## CHURCHSTREAMINGTV

Digital Tools – Video Streaming





Although the televised Mass is not a substitute for participation in the actual celebration of the Church's liturgy, it does provide an opportunity for those unable to be physically present 1) to identify with a worshiping community, 2) to hear the Word of God, 3) and to be moved to expressions of praise and thanksgiving.

- National Conference of Catholic Bishops

















### 5 Facets to Quality Streaming

- Video
- Audio
- Lighting
- Destinations
- Training









- Will either be HD, UHD, or 4K
- Record video and audio onto SD card or micro SD card, or send video out through an HDMI, mini HDMI, or SDI connection, or both
- Will be static camera (doesn't move), operated by a volunteer, or PTZ (remote controlled)