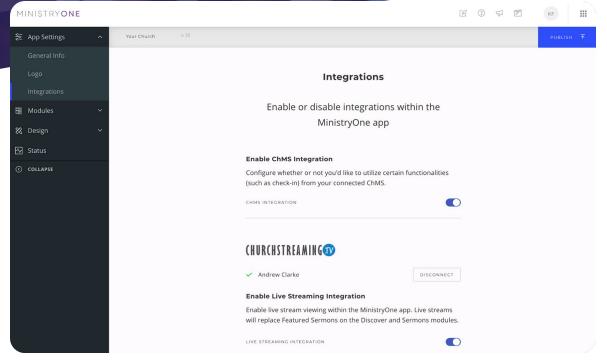

els of activity.

Diane, Saint Anthony Parish





#### **Different Types of Alerts**

- Voice Calls
- **■** Text Messages
  - 2-Way SMS
- **■** Emails







# Voice Calls

- Short and concise
- Text / email options
- Receive Responses
- Pre-Tag / Post-Tag







### **Text Messages**

- Up to 280 Characters
- **■** Links and TinyURLs
- Personalize SMS header









### 2-Way SMS

- Recipient Responses
- Receive Report
- Responses on message you choose







# Email

- **■** Full HTML editing bar
- **■** Links and TinyURLs
- Receive Report







You can find us at:

866.930.4772 x 2 or enter a support ticket







#### What is MinistryOne?

- Giving
- Church Management
- Communication
- Event Registrations
- Live Streaming
- Media Library

#### Ministry One™































#### **Enabling Modules**







#### **Enabling Modules**







#### **Modules: Giving**







#### **Modules: Sermons**







#### **Modules: Events**







#### **Modules: Contact**













#### Design







#### Status







#### Publish & Promote



<iframe

src='https://givinghelpdesk.ministryone.com/api/v2/organizations/organization/embed/contents?churchid=59929' scrolling='no' height='48' width='275' frameborder='0' marginheight='0' marginwidth='0'></iframe>

COPY EMBED CODE

#### Share a Public Link

Copy and share this public link to direct users to a webpage with more information about your church, as well as a link to download your app.

https://givinghelpdesk.ministryone.com/landing/kprB

COPY LINK

#### **Additional Resources**

Download helpful promotional &