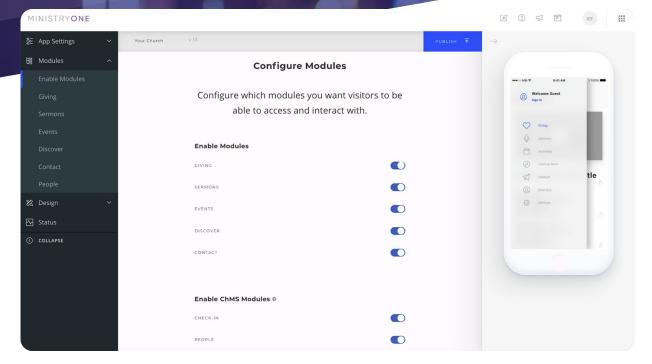

thony Parish





#### **Different Types of Alerts**

- Voice Calls
- **■** Text Messages
  - 2-Way SMS
- **■** Emails







# Voice Calls

- Short and concise
- Text / email options
- Receive Responses
- Pre-Tag / Post-Tag







### **Text Messages**

- Up to 280 Characters
- **■** Links and TinyURLs
- Personalize SMS header









### 2-Way SMS

- Recipient Responses
- Receive Report
- Responses on message you choose







# Email

- **■** Full HTML editing bar
- **■** Links and TinyURLs
- Receive Report







You can find us at:

866.930.4772 x 2 or enter a support ticket







#### What is MinistryOne?

- Giving
- Church Management
- Communication
- Event Registrations
- Live Streaming
- Media Library

#### Ministry One™































#### **Enabling Modules**







#### **Enabling Modules**







#### **Modules: Giving**







#### **Modules: Sermons**







#### **Modules: Events**







#### **Modules: Contact**













#### Design







#### Status







#### Publish & Promote



<iframe

src='https://givinghelpdesk.ministryone.com/api/v2/organizations/organization/embed/contents?churchid=59929' scrolling='no' height='48' width='275' frameborder='0' marginheight='0' marginwidth='0'></iframe>

COPY EMBED CODE

#### Share a Public Link

Copy and share this public link to direct users to a webpage with more information about your church, as well as a link to download your app.

https://givinghelpdesk.ministryone.com/landing/kprB

COPY LINK

#### **Additional Resources**

Download helpful promotional & onboarding resources such as Pow