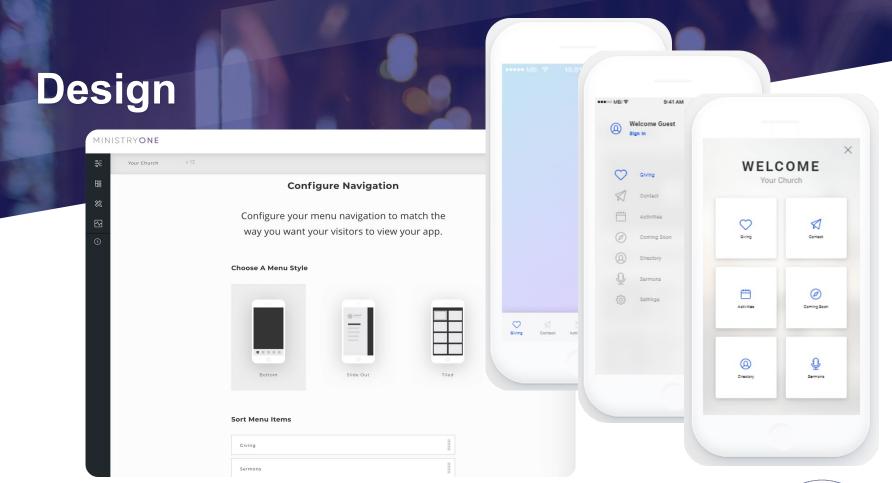

email options
- Receive Responses
- Pre-Tag / Post-Tag







### **Text Messages**

- Up to 280 Characters
- **■** Links and TinyURLs
- Personalize SMS header









### 2-Way SMS

- Recipient Responses
- Receive Report
- Responses on message you choose







# Email

- **■** Full HTML editing bar
- **■** Links and TinyURLs
- Receive Report







You can find us at:

866.930.4772 x 2 or enter a support ticket







#### What is MinistryOne?

- Giving
- Church Management
- Communication
- Event Registrations
- Live Streaming
- Media Library

#### Ministry One™































#### **Enabling Modules**







#### **Enabling Modules**







#### **Modules: Giving**







#### **Modules: Sermons**







#### **Modules: Events**







#### **Modules: Contact**













#### Design







#### Status







#### Publish & Promote



<iframe

src='https://givinghelpdesk.ministryone.com/api/v2/organizations/organization/embed/contents?churchid=59929' scrolling='no' height='48' width='275' frameborder='0' marginheight='0' marginwidth='0'></iframe>

COPY EMBED CODE

#### Share a Public Link

Copy and share this public link to direct users to a webpage with more information about your church, as well as a link to download your app.

https://givinghelpdesk.ministryone.com/landing/kprB

COPY LINK

#### **Additional Resources**

Download helpful promotional & onboarding resources such as PowerPoint slides, bulletin inserts, and social media graphics.

DOWNLOAD RESOURCES





#### **Push Notifications**







#### **Push Notifications**









## CHURCHST