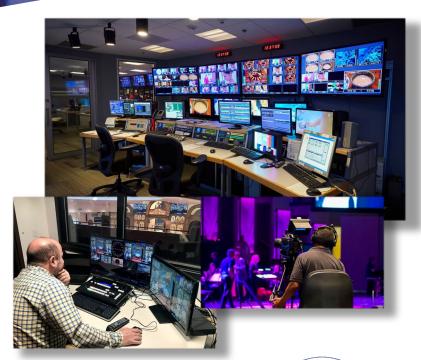

### 5 Facets to Quality Streaming

- Video
- Audio
- Lighting
- Destinations
- Training

- Will either be HD, UHD, or 4K
- Record video and audio onto SD card or micro SD card, or send video out through an HDMI, mini HDMI, or SDI connection, or both
- Will be static camera (doesn't move), operated by a volunteer, or PTZ (remote controlled)

## **Training**Invest in your staff and volunteers

- Start with the basics about what cameras can and can't do
- Understanding shot composition & framing is Video 101
- Teach proper angles