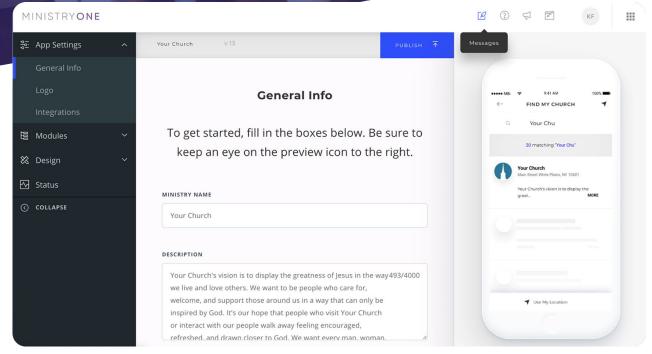

#### What is MinistryOne?

- Giving
- Church Management
- Communication
- Event Registrations
- Live Streaming
- Media Library

#### Ministry One™