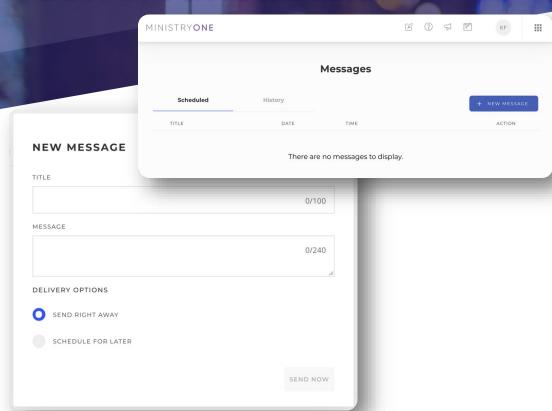

: Contact**













#### Design







#### Status







#### Publish & Promote



<iframe

src='https://givinghelpdesk.ministryone.com/api/v2/organizations/organization/embed/contents?churchid=59929' scrolling='no' height='48' width='275' frameborder='0' marginheight='0' marginwidth='0'></iframe>

COPY EMBED CODE

#### Share a Public Link

Copy and share this public link to direct users to a webpage with more information about your church, as well as a link to download your app.

https://givinghelpdesk.ministryone.com/landing/kprB

COPY LINK

#### **Additional Resources**

Download helpful promotional & onboarding resources such as PowerPoint slides, bulletin inserts, and social media graphics.

DOWNLOAD RESOURCES





#### **Push Notifications**







#### **Push Notifications**









## CHURCHSTREAMINGTV

Digital Tools – Video Streaming





Although the televised Mass is not a substitute for participation in the actual celebration of the Church's liturgy, it does provide an opportunity for those unable to be physically present 1) to identify with a worshiping community, 2) to hear the Word of God, 3) and to be moved to expressions of praise and thanksgiving.

- National Conference of Catholic Bishops

















### 5 Facets to Quality Streaming

- Video
- Audio
- Lighting
- Destinations
- Training









- Will either be HD, UHD, or 4K
- Record video and audio onto SD card or micro SD card, or send video out through an HDMI, mini HDMI, or SDI connection, or both
- Will be static camera (doesn't move), operated by a volunteer, or PTZ (remote controlled)