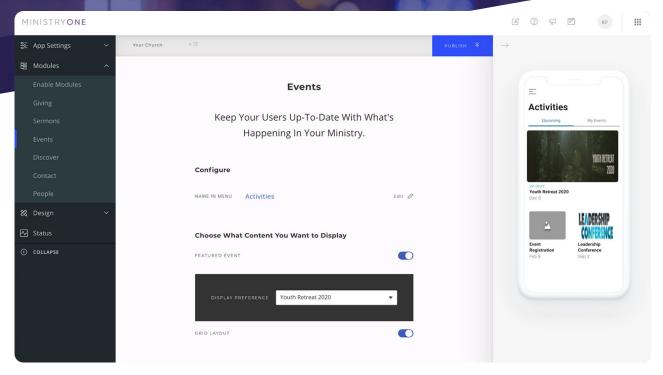

ice Calls

- Short and concise
- Text / email options
- Receive Responses
- Pre-Tag / Post-Tag







### **Text Messages**

- Up to 280 Characters
- **■** Links and TinyURLs
- Personalize SMS header









### 2-Way SMS

- Recipient Responses
- Receive Report
- Responses on message you choose







# Email

- **■** Full HTML editing bar
- **■** Links and TinyURLs
- Receive Report







You can find us at:

866.930.4772 x 2 or enter a support ticket







#### What is MinistryOne?

- Giving
- Church Management
- Communication
- Event Registrations
- Live Streaming
- Media Library

#### Ministry One™































#### **Enabling Modules**







#### **Enabling Modules**







#### **Modules: Giving**







#### **Modules: Sermons**







#### **Modules: Events**







#### **Modules: Contact**













#### Design







#### Status







#### Publish & Promote



<iframe

src='https://givinghelpdesk.ministryone.com/api/v2/organizations/organization/embed/contents?churchid=59929' scrolling='no' height='48' width='275' frameborder='0' marginheight='0' marginwidth='0'></iframe>

COPY EMBED CODE

#### Share a Public Link

Copy and share this public link to direct users to a webpage with more information about your church, as well as a link to download your app.

https://givinghelpdesk.ministryone.com/landing/kprB

COPY LINK

#### **Additional Resources**

Download helpful promotional & onboarding resources such as PowerPoint slides, bulletin inserts, and social media graphics.

DOWNLOAD RESOURCES





#### **Push Notifications**







#### **Pu